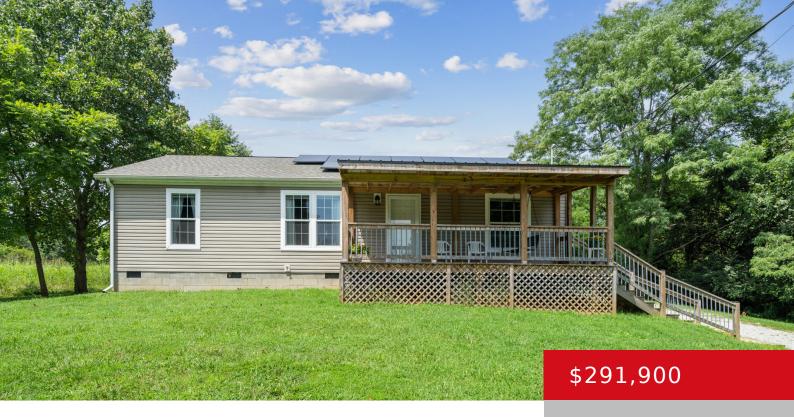

### 7520 KAVANAUGH RD, CRESTWOOD, KY 40014

http://zhomesre.com

This beautiful 3 bedroom, 2 full bath manufactured home is only 4 years young! Sitting on 1.73 acres in highly desirable Crestwood, close to so much yet feels private & tucked away. Offering an open floorpan with abundance of natural light, you'll love the gorgeous kitchen with plenty of cabinetry for storage as well as [...]

### **Basics**

Type: Single Family Residence

**Bedrooms: 3** beds

**Area: 1212** sq ft **Year built:** 2020

County Or Parish: Oldham

**Bathrooms Full: 2** 

Status: Pending

Bathrooms: 2 baths

## **Amenities & Features**

**Heating:** Electric, Forced Air

**Cooling:** Central Air **Exterior Features:** Patio, Out Buildings,

Porch, Deck