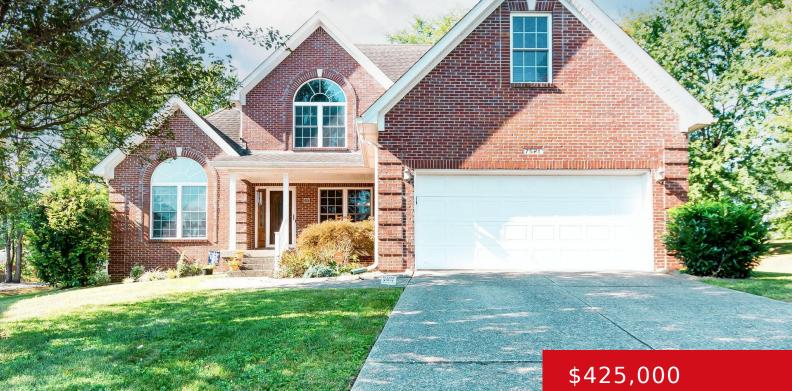

#### 7521 BELINDA WAY, LOUISVILLE, KY 40291 http://zhomesre.com

Welcome to 7521 Belinda Way!! This all brick 1.5 story home has 4 Bedrooms (possible 5th in Basement), 3 Full Baths, 2 Car Attached Garage, Great Room, Formal Dining Room, Eat In Kitchen & Dining Area, 1st Floor Primary and Laundry Room, Family Room, Media/Workout/Craft Room, Anderson Windows, Security System, 2 Unfinished Areas for additional [...]

## Basics

Type: Single Family Residence Bedrooms: 4 beds Area: 4025 sq ft Year built: 2003 County Or Parish: Jefferson Bathrooms Full: 3 Status: Pending Bathrooms: 4 baths Lot size: 13068 sq ft Lot Features: Cul De Sac Subdivision Name: BUCKINGHAM EST

## **Building Details**

Foundation Details: Poured Concrete Electric: Residential Construction Materials: Brick Basement: Partially finished Stories: 2 Roof: Shingle Garage Spaces: 2

## **Amenities & Features**

Cooling: Central Air Exterior Features: Porch, Deck Parking Features: Attached Fireplaces Total: 1 Utilities: Public Sewer, Public Water Heating: Forced Air, Natural Gas