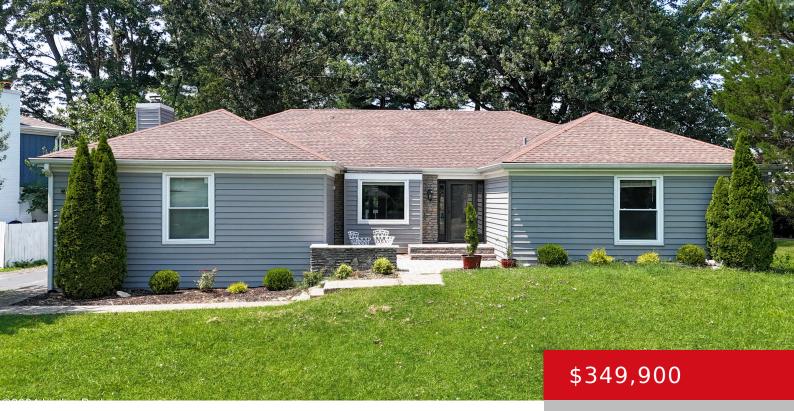

#### 7521 CLIPPING CROSS RD, LOUISVILLE, KY 40241

http://zhomesre.com

Welcome to 7521 Clipping Cross Rd, a beautifully renovated ranch-style home located in the highly desirable Green Spring subdivision of Jefferson County. This stunning residence offers a blend of modern updates and cozy living, making it an ideal choice for families and discerning buyers alike. Featuring 3 spacious bedrooms and 2 full bathrooms, this home [...]

- 3 beds
- 2 baths
- Single Family Residence
- Pending
- 1863 sq ft

### Basics

Type: Single Family Residence Bedrooms: 3 beds Area: 1863 sq ft Year built: 1979 County Or Parish: Jefferson Bathrooms Full: 2 Status: Pending Bathrooms: 2 baths Lot size: 10890 sq ft Lot Features: Sidewalk, Level Subdivision Name: GREEN SPRING