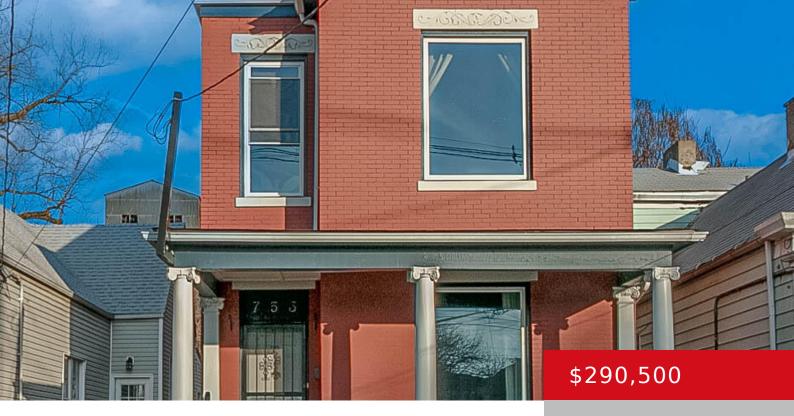

#### 753 S SHELBY ST, LOUISVILLE, KY 40203 http://zhomesre.com

Rare opportunity to own one of the original Smoketown estate homes! Walk to literally everything! Waterfront Park & River Festivals/Concerts, Slugger Field, Lynn Family Stadium, Paristown Point, Logan Street Market, NULU shopping and night life district, Bardstown Rd shopping and restaurants and so much more! Built in 1905, This 2-3 story all brick home was [...]

#### Basics

Type: Single Family Residence Bedrooms: 3 beds Area: 2795 sq ft Year built: 1905 Subdivision Name: SMOKETOWN Status: Active Bathrooms: 2 baths Lot size: 3920.4 sq ft County Or Parish: Jefferson Bathrooms Full: 2