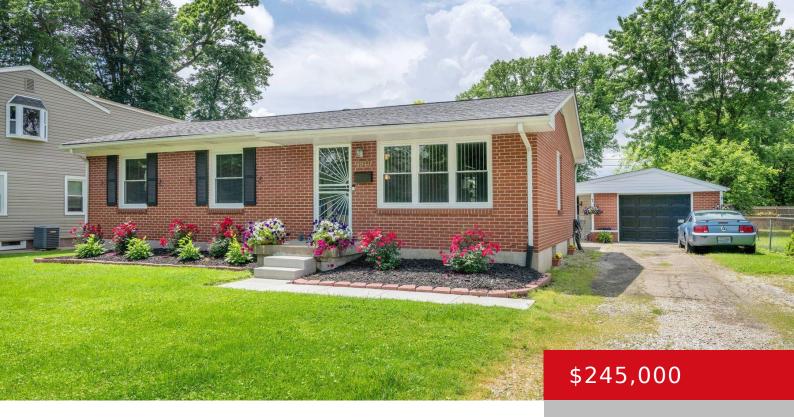

#### **7540 RALSTON AVE, LOUISVILLE, KY 40258**

http://zhomesre.com

Nestled on a serene dead-end street, this meticulously maintained home has been cherished for 40 years and is now ready for its next chapter. This property offers a blend of classic charm and modern conveniences, perfect for comfortable living and entertaining. The large living room boasts expansive windows that flood the space with natural light. [...]

### **Basics**

**Type:** Single Family Residence **Status:** Active

**Bedrooms: 3** beds **Bathrooms: 2** baths

Area: 1288 sq ft

Year built: 1959

Lot size: 10454.4 sq ft

Lot Features: Cleared

County Or Parish: Jefferson Subdivision Name: GREENWOOD VILLA

# **Building Details**

**Foundation Details:** Poured Concrete **Stories:** 1

**Electric:** Residential **Fencing:** Privacy, Full

**Roof:** Shingle **Construction Materials:** Wood Frame, Brick

**Garage Spaces:** 1 **Basement:** Unfinished

# **Amenities & Features**

Exterior Features: Patio, Porch, Deck
Utilities: Public Sewer, Public Water

Parking Features: Detached, Off-Street Parking, Entry Heating: Forced Air, Natural Gas

Front, Driveway