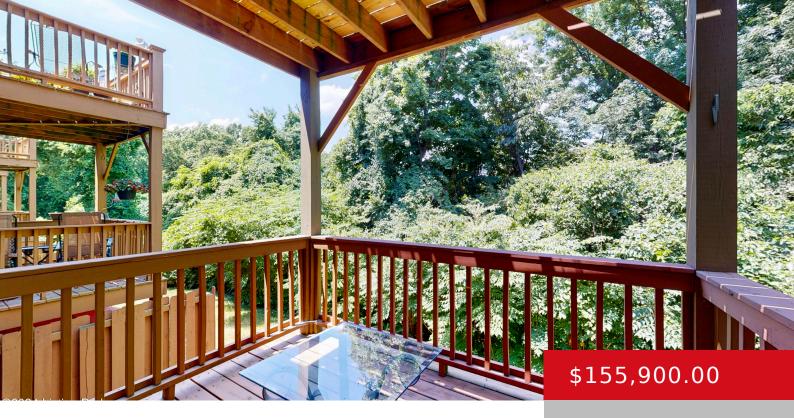

# 759 N HITE AVE, 4, LOUISVILLE, KY 40206

http://zhomesre.com

Moving in Ready. Prime location. Open concept. Welcome to 759 N hite ave Apt 4 in the heart of the highly sought after Hite Ave Gardens in Clifton Heights. The fantastic 2 bedroom, 2 full bathroom condo situated in a quiet gated condominium complex offering a pool, tennis court and a dog park. Lovely living-kitchen [...]

## **Amenities & Features**

| Cooling: Central Air                  | Fireplaces Total: 1                                                               |
|---------------------------------------|-----------------------------------------------------------------------------------|
| Exterior Features: Tennis Court, Deck | <b>Utilities:</b> Electricity Connected, Fuel:Natural, Public Sewer, Public Water |
| Association Amenities: Gated, Pool    | Laundry Features: In Unit                                                         |
| Parking Features: Off-Street Parking  | Heating: Forced Air, Natural Gas                                                  |