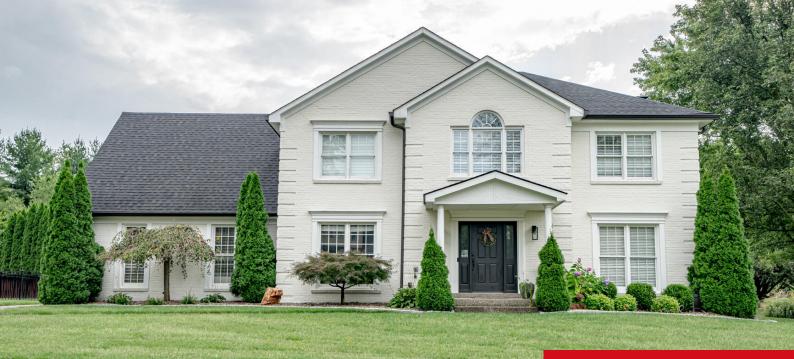

### \$649,900

#### 7600 BEECH SPRING CT, LOUISVILLE, KY 40241

http://zhomesre.com

Welcome to this stunning, fully updated 4-bedroom, 3-bathroom home located in the desirable Falls Creek neighborhood! Situated on a spacious corner lot, the property features a brand-new aluminum fence with an electric gate, offering both security and convenience—perfect for your furry family members. The heart of the home is the beautiful kitchen, showcasing professionally sanded [...]

- 4 beds
- 3 baths
- Single Family Residence
- Active
- 3773 sq ft

### Basics

Type: Single Family Residence Bedrooms: 4 beds Area: 3773 sq ft Year built: 1994 County Or Parish: Jefferson Bathrooms Full: 2 Status: Active Bathrooms: 3 baths Lot size: 13068 sq ft Lot Features: Corner, Sidewalk Subdivision Name: FALLS CREEK