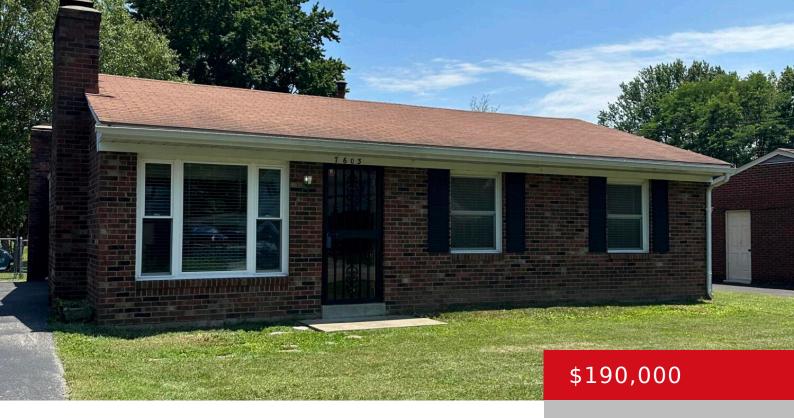

### **7603 BLUE WING DR, LOUISVILLE, KY 40258**

http://zhomesre.com

This well-maintained brick home has countless options for living space, (3brs, den; 2 br, office, den; game room, 2 br, office) plus a separate dining area off of the living room, so many ways to convert to your desire. This home has over 1400 sqft and very well maintained. Rear yard is fenced in, large [...]

- 3 heds
- 1 hath
- Single Family Residence
- Pending
- 1404 sq ft

#### **Basics**

**Type:** Single Family Residence **Status:** Pending

Bedrooms: 3 beds Bathrooms: 1 bath

**Area: 1404** sq ft **Lot size: 9147.6** sq ft

Year built: 1966 Lot Features: DeadEnd

County Or Parish: Jefferson Subdivision Name: MARIE ANNA