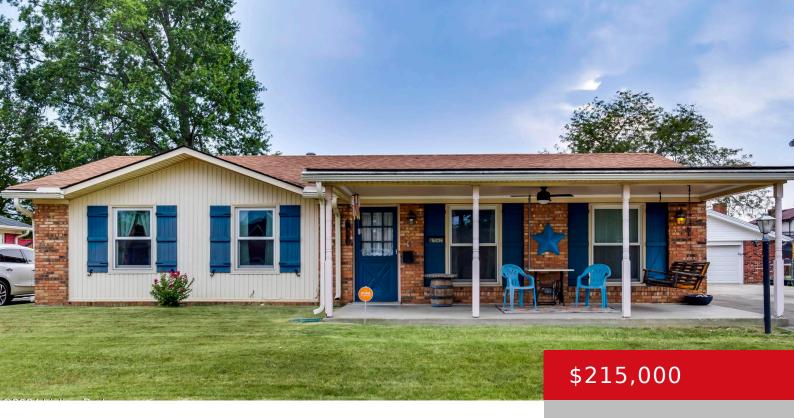

### **7606 YORKTOWN RD, LOUISVILLE, KY 40214**

http://zhomesre.com

Welcome to your new home! This beautifully maintained brick ranch is nestled in a quiet, established neighborhood, offering the perfect blend of comfort and style. Featuring 3 spacious bedrooms and a beautifully remodeled full bath, this home is designed for modern living while maintaining classic charm. Step inside to discover a thoughtfully updated interior with [...]

#### **Basics**

**Type:** Single Family Residence **Status:** Pending

**Bedrooms: 3** beds **Bathrooms: 1** bath

**Area: 1200** sq ft **Lot size: 8276.4** sq ft

Year built: 1968 Lot Features: Cleared, Level