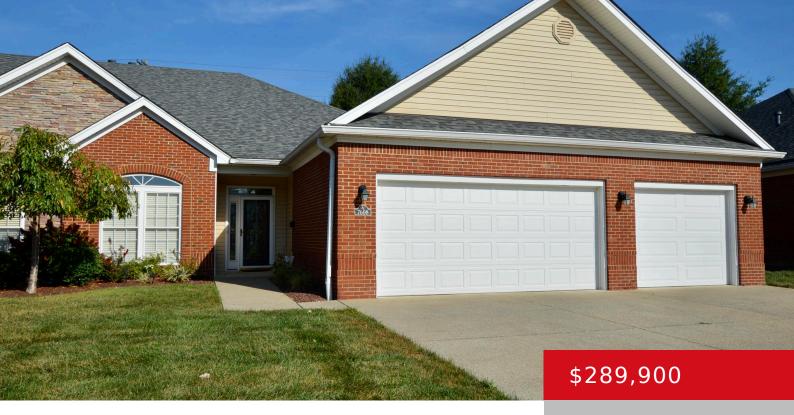

# 7608 BUFFALO TRACE DR, LOUISVILLE, KY 40214

http://zhomesre.com

New Listing! Welcome to this spacious patio home located in the highly desirable Autumn Trace Community with an in ground swimming pool and clubhouse. This amazing home has an open floor plan that consists of a living room with a gas fireplace and ceiling fan and that flows into the dining area and sitting room. [...]

#### **Basics**

Type: Condominium Status: Pending

Bedrooms: 3 beds Bathrooms: 2 baths

**Area: 1868** sq ft **Lot size: 1868** sq ft

Year built: 2006 County Or Parish: Jefferson

**Subdivision Name:** AUTUMN TRACE **Bathrooms Full:** 2

## **Building Details**

**Foundation Details:** Slab, Poured Concrete **Stories:** 1, 1

Electric: Residential Fencing: None

Roof: Shingle Construction Materials: Brick, Vinyl Siding

**Garage Spaces:** 3 **Basement:** None