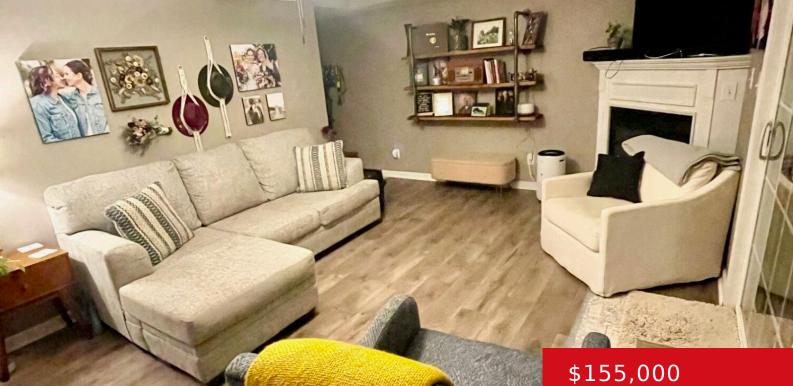

#### 761 N HITE AVE, 2, LOUISVILLE, KY 40206 http://zhomesre.com

Such a great 2 bedroom 2 bath open floor plan condo in a quaint and quiet neighborhood. The dog park is steps outside the front door and the back door opens onto a secluded patio great for relaxing with humans or pups! Other amenities include pool, tennis, and workout room!

### Basics

Type: Condominium Bedrooms: 2 beds Area: 876 sq ft Year built: 1969 County Or Parish: Jefferson Bathrooms Full: 2 Status: Pending
Bathrooms: 2 baths
Lot size: 0 sq ft
Lot Features: DeadEnd
Subdivision Name: HITE AVE GARDENS

## **Amenities & Features**

| Cooling: Central Air                                                             | Fireplaces Total: $1$                                                                |
|----------------------------------------------------------------------------------|--------------------------------------------------------------------------------------|
| <b>Exterior Features:</b> Tennis Court, Patio, Pool - In Ground, Tennis Court(s) | <b>Utilities:</b> Electricity Connected,<br>Fuel:Natural, Public Sewer, Public Water |
| Association Amenities: Fitness Center, Gated,<br>Pool                            | Laundry Features: In Unit                                                            |
| Parking Features: Off-Street Parking                                             | Heating: Forced Air, Natural Gas                                                     |