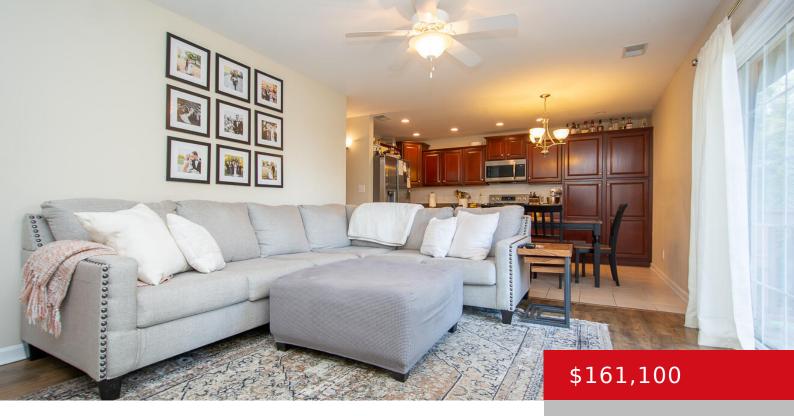

### 761 N HITE AVE, 5, LOUISVILLE, KY 40206

http://zhomesre.com

Great Location + Move-in Ready! Come see this beautiful 2
Bedroom, 2 Full Bath, second floor condo located in Hite Ave
Gardens. This Clifton area home is in a gated community that
offers a pool and workout room. Lots of natural light in the Living
Room which is open to the Kitchen and Dining Area. [...]

#### **Basics**

Type: Condominium

Bedrooms: 2 beds

**Area: 876** sq ft

Year built: 1969

**Subdivision Name: HITE AVE GARDENS** 

Status: Pending

Bathrooms: 2 baths