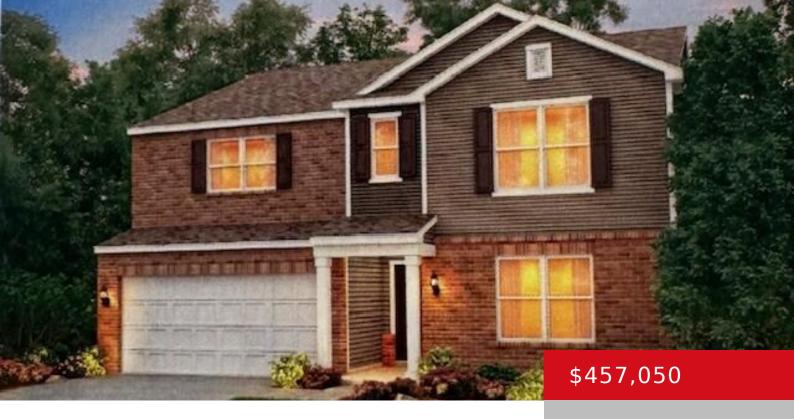

## **7610 FAIR LN, LOUISVILLE, KY 40228**

http://zhomesre.com

- 4 beds
- 3 haths
- Single Family Residence
- Pending
- 3020 sq ft

Google

Map data @2024

#### **Basics**

**Type:** Single Family Residence

Bedrooms: 4 beds Area: 3020 sq ft

Year built: 2024

Subdivision Name: The Trails at Belmond

Status: Pending

Bathrooms: 3 baths

Lot size: 6831 sq ft