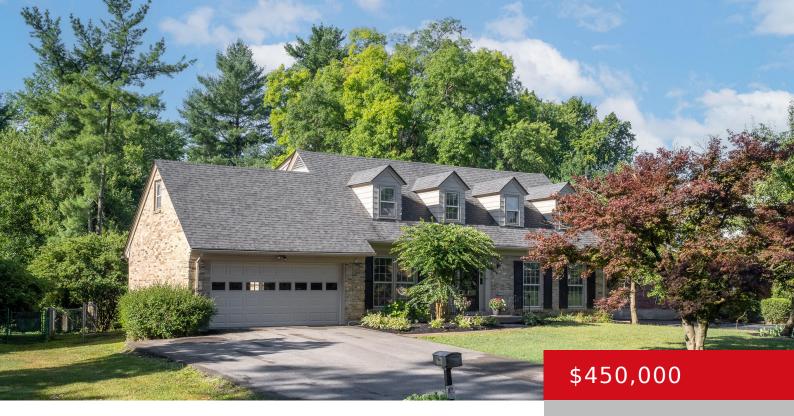

### **7610 WESLEYAN PL, LOUISVILLE, KY 40242**

http://zhomesre.com

This home has not been on the market in over 40 years so now is your opportunity to own this beautiful home! The welcoming foyer features refinished parquet flooring in a rich golden brown. The living room with a mirrored wall is light and bright and a great place for welcoming friends or it can [...]

### **Basics**

**Type:** Single Family Residence **Status:** Active Under Contract

Bedrooms: 4 beds

Area: 2833 sq ft

Bathrooms: 3 baths

Lot size: 12162 sq ft

**Year built:** 1970 **County Or Parish:** Jefferson

# **Building Details**

**Stories:** 2 **Electric:** Residential

**Roof:** Shingle Construction Materials: Wood Frame, Brk/Ven

**Garage Spaces:** 2 **Basement:** Unfinished