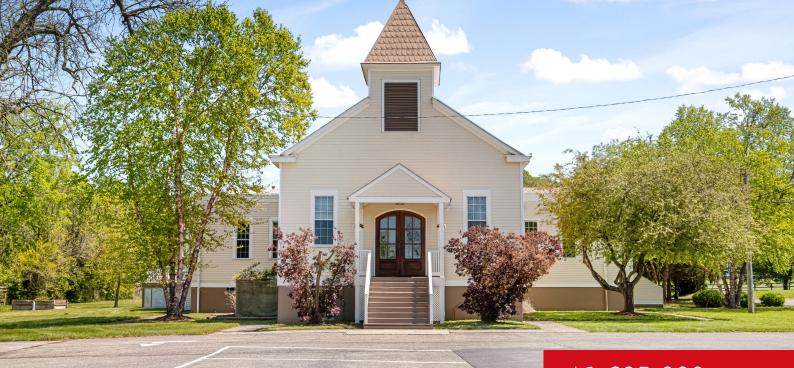

## \$1,695,000

• 3 beds

- 4 baths
- Single Family Residence
- Active
- 6755 sq ft

# 7611 ROSE ISLAND RD, PROSPECT, KY 40059 http://zhomesre.com

Incredible opportunity in the heart of Prospect surrounded by beautiful farmland! Most recently operated as Gingerwoods event space, previously as the Green Castle Baptist Church back in 1869 and also used as the Green Castle School. The building has had additions over the years, but the charm still remains! This could continue to be an [...]

#### Basics

Type: Single Family Residence Bedrooms: 3 beds Area: 6755 sq ft Year built: 1869 Subdivision Name: NONE Status: Active Bathrooms: 4 baths Lot size: 80150.4 sq ft County Or Parish: Jefferson