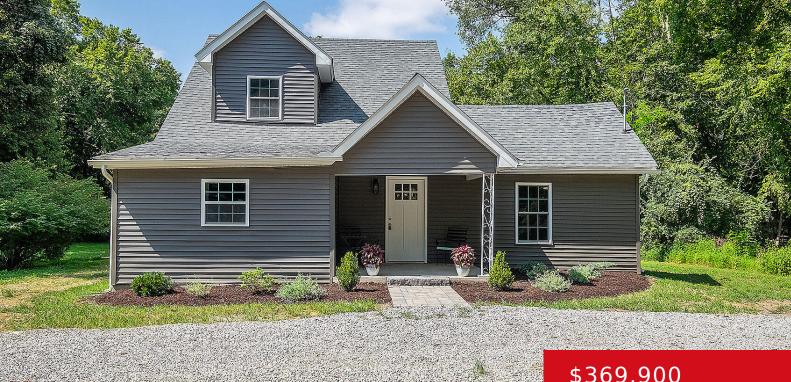

#### 7612 FRAZIERTOWN RD, PEWEE VALLEY, KY 40056

http://zhomesre.com

Two acres of Pewee Valley tucked away within 10min of Costco, Kroger, Publix, Ford and Oldham County schools. Gorgeous forest views - move in ready and waiting for you to choose to add a pool, practice sports, host cookouts or fantastic egg hunts! This updated home has exactly what you have been waiting on. New [...]

### **Basics**

**Type:** Single Family Residence **Status:** Pending

Bedrooms: 3 beds

Area: 1958 sq ft

Lot size: 87120 sq ft

Year built: 1965 County Or Parish: Oldham

**Subdivision Name:** NONE **Bathrooms Full:** 3

# **Building Details**

Foundation Details: Crawl Space Stories: 2

Electric: Residential Fencing: None

Roof: Shingle Construction Materials: Vinyl Siding

Basement: None