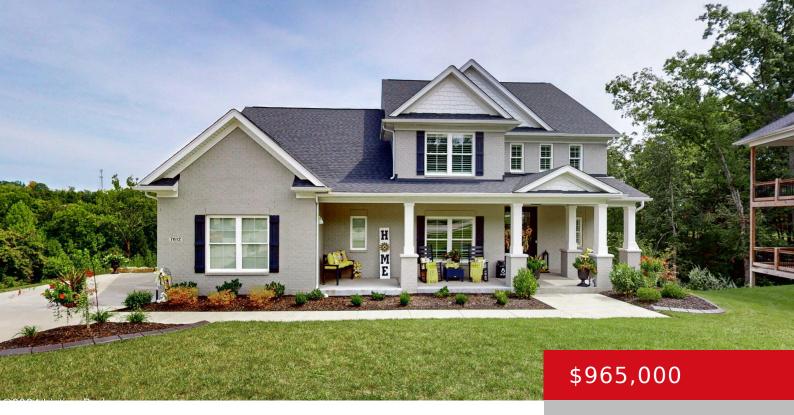

### 7612 KELLER WAY, CRESTWOOD, KY 40014

http://zhomesre.com

Welcome to your dream home nestled in the highly sought-after Brentwood neighborhood of Crestwood! Located on a serene culde-sac, this magnificent residence offers exceptional space and elegance. As you approach the home, a large front porch invites you to relax and unwind. Step inside to discover an open floor plan designed for modern living. The [...]

### **Basics**

**Type:** Single Family Residence **Status:** Active

**Bedrooms: 5** beds **Bathrooms: 5** baths

**Area: 4200** sq ft **Lot size: 18295.2** sq ft

Year built: 2022 Lot Features: Cul De Sac, Sidewalk, Wooded

## **Building Details**

**Foundation Details:** Poured Concrete **Stories:** 2

**Electric:** Residential **Fencing:** None

**Roof:** Shingle **Construction Materials:** Wood Frame, Brick

**Garage Spaces:** 2 **Basement:** Walkout Finished

### **Amenities & Features**

**Cooling:** Central Air Fireplaces Total: 2

Exterior Features: Tennis Court, Patio, Porch, Utilities: Electricity Connected, Fuel:Natural,

Deck Public Sewer, Public Water

**Association Amenities:** Pool Parking Features: Attached, Entry Side