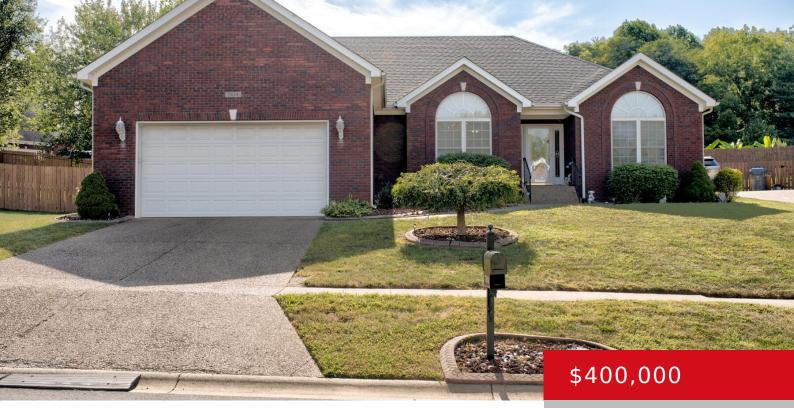

#### 7614 STONE LEDGE RD, LOUISVILLE, KY 40291

http://zhomesre.com

This ranch-style home presents a fantastic opportunity with its mostly finished basement. On the main level, you'll find a comfortable primary suite, along with two additional bedrooms and a full bath. The open plan design enhances the spacious feel of the living and dining areas, while the kitchen features an extra dine-in space for added [...]

- 3 beds
- 3 baths
- Single Family Residence
- Pending
- 3320 sq ft

#### Basics

Type: Single Family Residence Bedrooms: 3 beds Area: 3320 sq ft Year built: 2002 Subdivision Name: STONE LEDGE FARM

Rooms

Rooms Total: 11

# **Building Details**

Stories: 1 Fencing: None Construction Materials: Brick Basement: Partially finished Electric: Residential Roof: Shingle Garage Spaces: 2