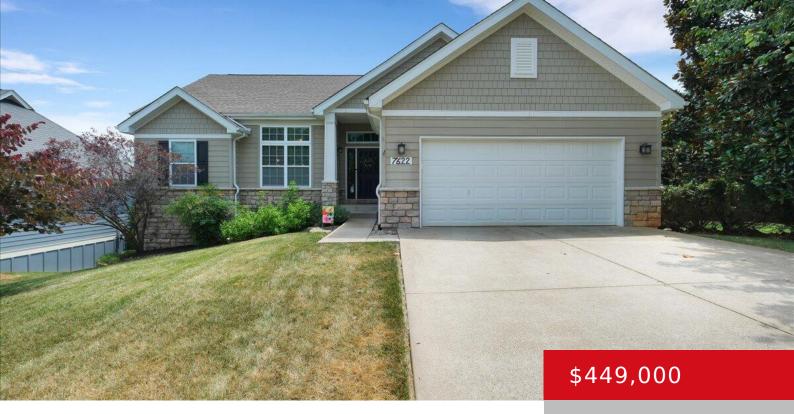

# **7622 CELEBRATION WAY, CRESTWOOD, KY 40014**

http://zhomesre.com

Lovely Oldham County Ranch has everything you need on one floor plus everything you've ever wanted in the finished walk-out basement! This handsome residence offers an inviting open floor plan that seamlessly connect the living, dining and kitchen areas, perfect for entertaining and everyday living. A spacious eat-in kitchen features loads of cabinets with a [...]

- 3 hads
- 3 haths
- Single Family Residence
- Active
- 3280 sq ft

#### **Basics**

**Type:** Single Family Residence **Status:** Active

Bedrooms: 3 beds

Area: 3280 sq ft

Year built: 2014

Bathrooms: 3 baths

Lot size: 9147.6 sq ft

Lot Features: Sidewalk

## **Building Details**

Foundation Details: Poured Concrete Stories: 1

**Electric:** Residential **Fencing:** None

**Roof:** Shingle **Construction Materials:** Vinyl Siding, Stone Veneer

**Garage Spaces:** 2 **Basement:** Outside Entry, Partially finished, Walkout