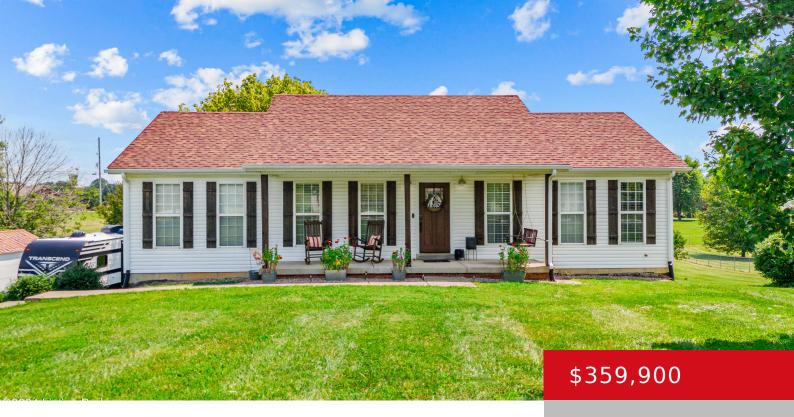

### 77 GEM CT, ELIZABETHTOWN, KY 42701

http://zhomesre.com

Welcome home to 77 Gem Ct! Sitting on 1.69 acres this home has 3 bedrooms, 2.5 bathrooms, a finished basement that includes a bar and countless updates. Whether you prefer front porch or back deck sitting, this home has both. Also included is a cozy fireplace, stainless steel appliances that remain, and lvp flooring. Right [...]

### **Basics**

**Type:** Single Family Residence

Bedrooms: 3 beds Area: 1999 sq ft Year built: 2002

**Subdivision Name: STONERIDGE ESTATES** 

**Status:** Pending

**Bathrooms: 3** baths

**Lot size: 73616.4** sq ft