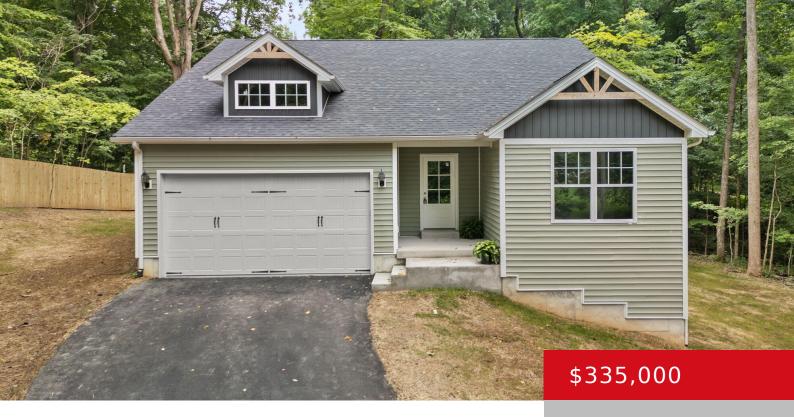

### 77 THICKET DR, ELIZABETHTOWN, KY 42701

http://zhomesre.com

Welcome to your new dream home nestled on a serene wooded lot with mature trees, offering the perfect blend of tranquility and convenience. This stunning ranch home, boasting new construction, is ideally situated in Elizabethtown, ensuring easy access to amenities and commuting routes. As you step inside, you're greeted by an attractive ship lap entryway [...]

## **Basics**

**Type:** Single Family Residence

**Bedrooms: 3** beds **Bathrooms: 2** baths

**Area: 1486** sq ft **Lot size: 35719.2** sq ft

Year built: 2024 Lot Features: Cleared, Level

County Or Parish: Hardin Subdivision Name: THE WOODS