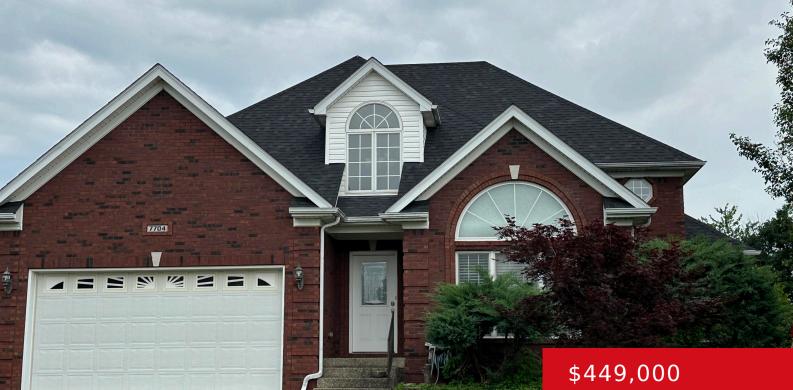

#### 7704 WINDGATE DR, LOUISVILLE, KY 40291 http://zhomesre.com

This beautiful house is in the well-maintained Windgate Meadow subdivision, near Seatonville and Billtown Road. The landscape is professionally maintained, and the backyard has a fishpond and is fenced all around. The first-floor has the primary bedroom, laundry room, and 2 more bedrooms plus a loft on the 2nd floor. The basement has two open [...]

#### Basics

| Type: Single Family Residence | Status: Active                                               |
|-------------------------------|--------------------------------------------------------------|
| Bedrooms: 3 beds              | Bathrooms: 4 baths                                           |
| <b>Area: 3700</b> sq ft       | Lot size: 12681 sq ft                                        |
| Year built: 2005              | Lot Features: Cul De Sac, Cleared, DeadEnd, Irregular, Level |
| County Or Parish: Jefferson   | Subdivision Name: WINDGATE MEADOWS                           |
| Bathrooms Full: 3             |                                                              |