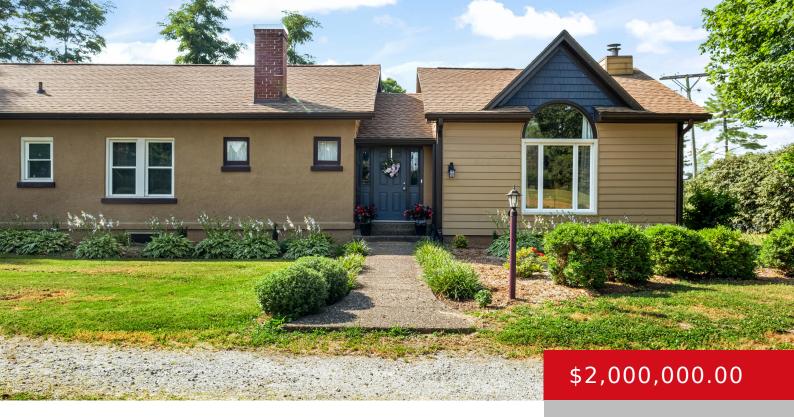

### 7707 HIGHWAY 329, CRESTWOOD, KY 40014

http://zhomesre.com

Prime opportunity!! 18+/- acres less than a mile off of I-71. The property has an approx. 2600 sq ft ranch in excellent condition and a 40'x60' pole barn. The property lays excellent! Mostly open 18 acres perfect for a beautiful homesite, farm, or development. The house is a 3 bed 2 bath home that has [...]

### **Basics**

**Type:** Single Family Residence **Status:** Active

Bedrooms: 3 beds Bathrooms: 2 baths

**Area: 2654** sq ft **Lot size: 788087** sq ft

Year built: 1925 County Or Parish: Oldham

**Subdivision Name:** NONE **Bathrooms Full:** 2