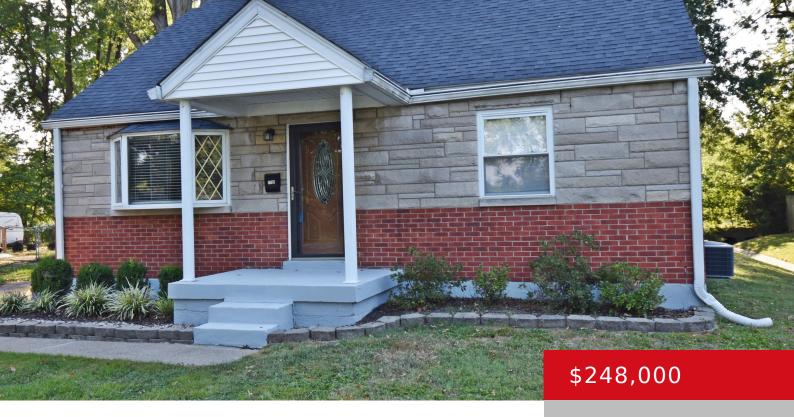

### 7708 DAFFODIL DR, LOUISVILLE, KY 40258

http://zhomesre.com

If you are looking for a move in ready 3 bedroom 2 full bath home with 1,600 sq feet of living space in a very convenient location, look no more. Updated kitchen that is large enough to please any good cook and also room for entertaining. Nice large pantry and laundry room to wow you. [...]

### **Basics**

**Type:** Single Family Residence **Status:** Active

Bedrooms: 3 beds

Area: 1608 sq ft

Bathrooms: 2 baths

Lot size: 9583.2 sq ft

Year built: 1955 County Or Parish: Jefferson

**Subdivision Name:** SHACKLETTE ACRES **Bathrooms Full:** 2