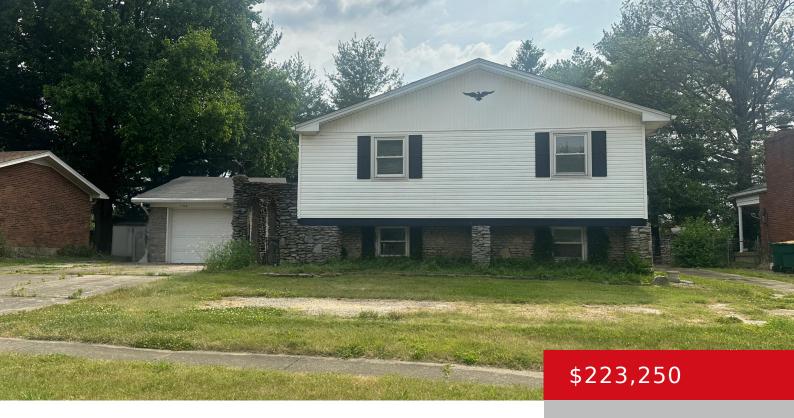

### 7708 TEMPSCLAIR RD, LOUISVILLE, KY 40220

http://zhomesre.com

Opportunity is knocking! Take advantage of this chance to bring back this amazing property to its original splendor! The main floor features 3 bedrooms, 2 bathrooms, living room, and kitchen, while the basement features a literal second home. 2 bedrooms, a full bath, kitchen, and living room make this a great space to complete for [...]

## **Basics**

**Type:** Single Family Residence

**Bedrooms: 3** beds

**Area: 2500** sq ft

Year built: 1974

County Or Parish: Jefferson

**Bathrooms Full:** 3

Status: Pending

Bathrooms: 3 baths

**Lot size: 10472** sq ft

Lot Features: Sidewalk, Level

**Subdivision Name: FOUR SEASONS** 

# **Building Details**

Stories: 1 Electric: Residential

Fencing: Stone, Wood Roof: Shingle

**Construction Materials:** Stone, Vinyl Siding Garage Spaces: 2

**Basement:** Finished

## **Amenities & Features**

**Cooling:** Central Air **Fireplaces Total:** 1

**Exterior Features:** Patio, Deck **Utilities:** Electricity Connected, Fuel:Natural,

Public Sewer. Public Water

Parking Features: Attached, Entry Front, Heating: Forced Air, Natural Gas