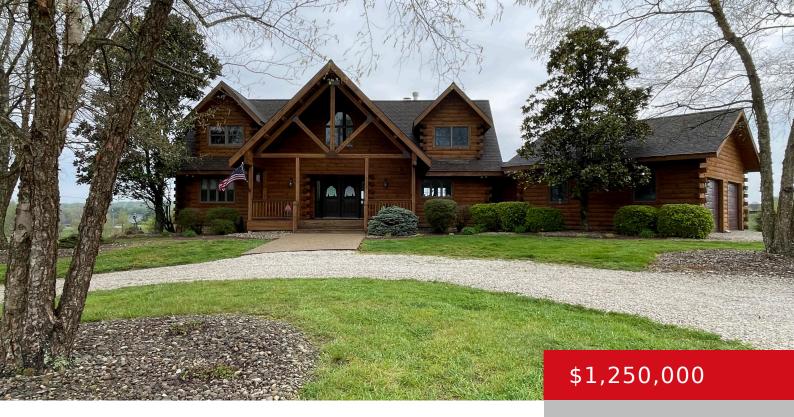

# 771 MUD SPLASH RD, GLENDALE, KY 42740

http://zhomesre.com

Tour this stunning home on 25 acres in the stunning Glendale area! Pasture areas with fencing, pond, and so much more! Inside the home features open living spaces with floor to ceiling windows, huge stone fireplace, and loads of gorgeous features. Plenty of cabinets and countertops in the kitchen and formal dining area with access [...]

- 3 heds
- 4 haths
- Single Family Residence
- Active
- 4081 sq ft

### **Basics**

**Type:** Single Family Residence

Bedrooms: 3 beds Area: 4081 sq ft Year built: 2003

**Subdivision Name: NONE** 

**Status:** Active

Bathrooms: 4 baths

**Lot size: 1089000** sq ft

County Or Parish: Hardin