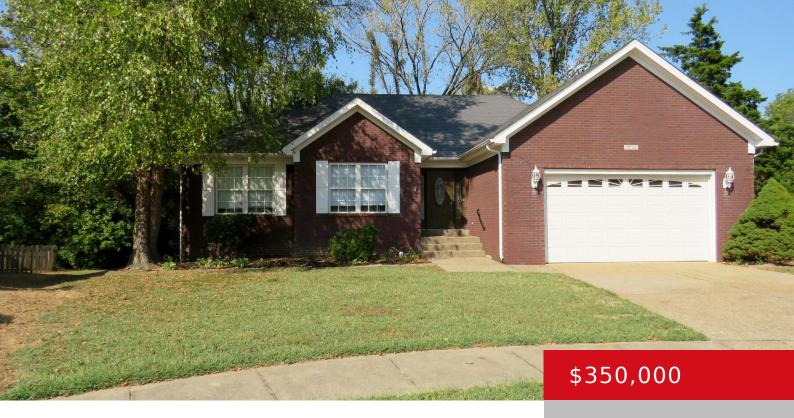

# 7713 STONE LEDGE RD, LOUISVILLE, KY 40291

http://zhomesre.com

Nice walk out Ranch located in Fern Creek. Great room has vaulted ceilings and a door that leads to a large deck. The kitchen has Refrigerator, Dishwasher and microwave to remain and has nice dining area. The Primary bedroom has a walk-in closet and bathroom. There is two more bedrooms and another full bath in [...]

- 3 beds
- 2 haths
- Single Family Residence
- Active
- 2450 sq ft

#### **Basics**

**Type:** Single Family Residence **Status:** Active

Bedrooms: 3 beds Bathrooms: 2 baths

Area: 2450 sq ft Lot size: 10450 sq ft

Year built: 2001 Lot Features: Cul De Sac, Sidewalk, DeadEnd

### **Building Details**

**Foundation Details:** Poured Concrete **Stories:** 1

**Electric:** Residential **Fencing:** Privacy, Full

Roof: Shingle Construction Materials: Brick
Garage Spaces: 2 Basement: Walkout Part Fin