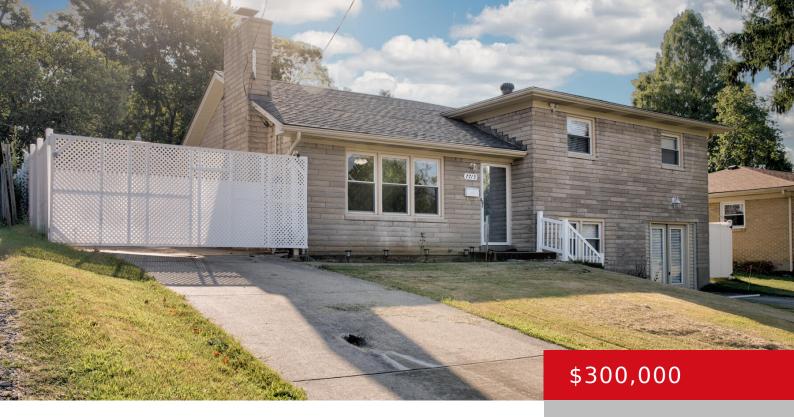

### 7715 CECILIA WAY, LOUISVILLE, KY 40219

http://zhomesre.com

This stunning home features 4 spacious bedrooms, 2 full bathrooms, and a detached garage for added convenience. It's the perfect home in a prime location.

#### **Basics**

**Type:** Single Family Residence **Status:** Active

Bedrooms: 4 beds

Area: 2851 sq ft

Bathrooms: 2 baths

Lot size: 9919 sq ft

Year built: 1961 County Or Parish: Jefferson

**Subdivision Name:** LEA ESTATES **Bathrooms Full:** 2

## **Building Details**

**Foundation Details:** Poured Concrete **Stories:** 2

Electric: Residential Fencing: Full

Roof: Shingle Construction Materials: Stone

**Garage Spaces:** 2 **Basement:** Finished