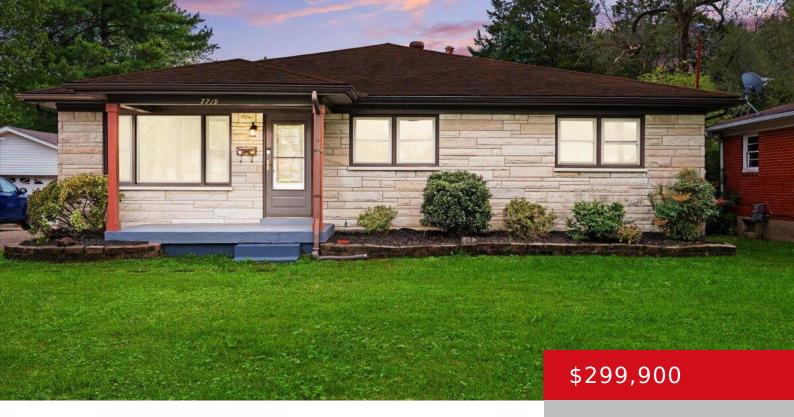

## 7719 MANGO DR, LOUISVILLE, KY 40258

http://zhomesre.com

This beautifully updated 3-bedroom, 2-bathroom ranch home offers modern living with a gourmet kitchen featuring a fresh new look, updated cabinetry, tile backsplash, and a sleek gas range. The open floor plan boasts vaulted ceilings, hardwood floors, and a cozy fireplace. A finished basement adds extra living space for a home office or media room. [...]

## **Basics**

**Type:** Single Family Residence **Status:** Active

Bedrooms: 3 beds

Area: 2778 sq ft

Bathrooms: 3 baths

Lot size: 9000 sq ft

Year built: 1965 County Or Parish: Jefferson

**Subdivision Name:** MARYMAN MANOR **Bathrooms Full:** 2