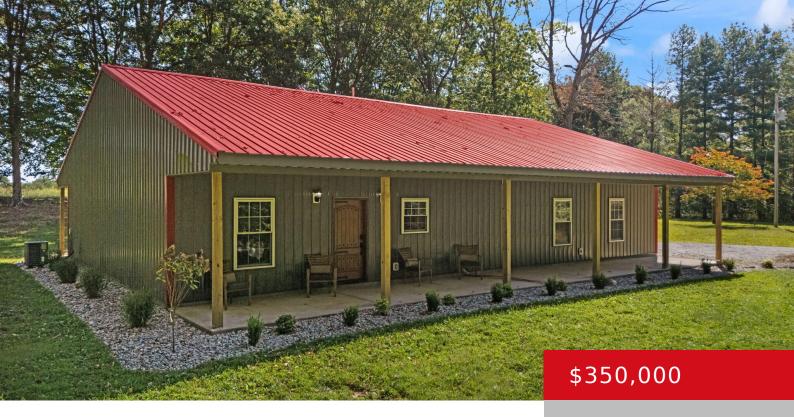

### 7746 HIGHWAY 127, ALBANY, KY 42602

http://zhomesre.com

Looking for that secluded country setting yet conveniently located to shopping and lakes? Well look no further than this beautiful well-maintained home with several upgrades. It has a well appointed kitchen boasting a large open area to living room. With three spacious bedrooms, two of which have a Jack and Jill bathroom and another full [...]

#### **Basics**

**Type:** Single Family Residence **Status:** Active

**Bedrooms: 3** beds **Bathrooms: 2** baths

**Area: 1550** sq ft **Lot size: 130680** sq ft

Year built: 2010 Lot Features: Cleared, Level, Wooded

# **Building Details**

Foundation Details: Slab, Poured Concrete Stories: 1

**Electric:** Residential **Fencing:** None

**Roof:** Metal **Construction Materials:** Other/NA, Wood Frame

**Garage Spaces:** 2 **Basement:** None

#### **Amenities & Features**

**Cooling:** Central Air, Heat Pump **Exterior Features:** Patio, Porch

Utilities: Electricity Connected, Septic System, Public Parking Features: Attached, Entry

Water Side, Driveway