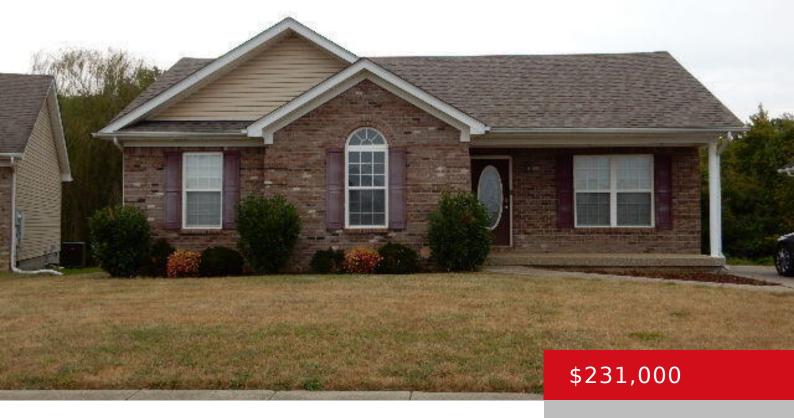

# 776 TECUMSEH DR, SHEPHERDSVILLE, KY 40165

http://zhomesre.com

Freshly painted. new vinyl plank flooring throughout. New HVAC, roof. Breakfast nook, covered deck with view of woods in the backyard. Vault ceilings in living room and bedroom and double trey in primary bedroom. Must see – easy location for I-65 and schools.

#### **Basics**

**Type:** Single Family Residence **Status:** Pending

Bedrooms: 3 beds

Area: 1165 sq ft

Bathrooms: 2 baths

Lot size: 10890 sq ft

Year built: 2006 County Or Parish: Bullitt

**Subdivision Name:** BEECHWOOD ESTATES **Bathrooms Full:** 2