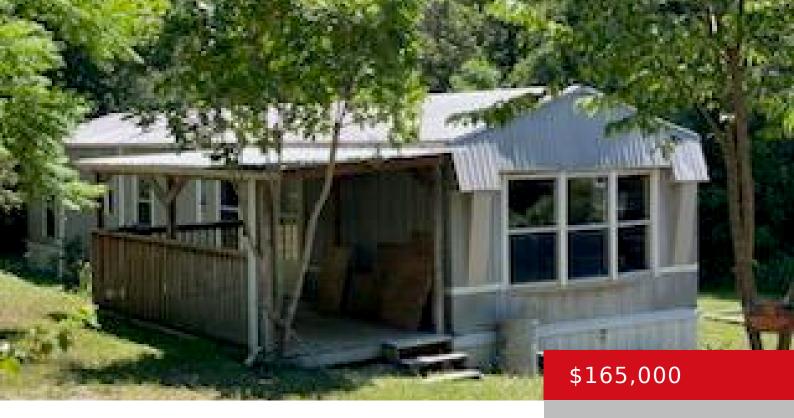

#### 7771 BOSTON RD, BARDSTOWN, KY 40004

http://zhomesre.com

Discover your perfect retreat in this cozy two-bedroom, single-wide trailer nestled on nearly 8 acres of mostly wooded land. This serene property offers an abundance of wildlife, making it a nature lover's paradise. Key features: Spacious living, two comfortable bedrooms, perfect for small families or as a tranquil getaway. Expansive Land: 7.96 acres of lush, [...]

### **Basics**

**Type:** Single Family Residence **Status:** Active

**Bedrooms: 2** beds **Bathrooms: 1** bath

Area: 840 sq ft

Year built: 1995

Lot size: 346737.6 sq ft

Lot Features: Wooded

County Or Parish: Nelson Subdivision Name: HUNTERS RIDGE

# **Building Details**

Stories: 1 Electric: Residential

Fencing: Other, Partial, Farm Roof: Metal

Construction Materials: Aluminum Siding Basement: None

## **Amenities & Features**

**Cooling:** Central Air, Heat Pump **Exterior Features:** Porch, Deck

**Utilities:** Electricity Connected, Septic System, Public **Parking Features:** Detached,

Water Driveway