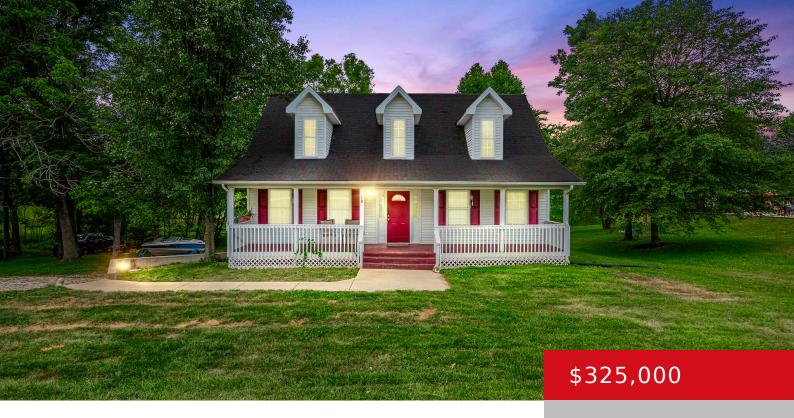

## 78 SHILOH CT, RINEYVILLE, KY 40162

http://zhomesre.com

This home is beautifully nestled on a 1 acre scenic country lot! As you enter the home you will fall in love with the vaulted ceilings and open concept floor plan. The living room has an abundance of natural light and is open to the kitchen and dining area. The kitchen features stylish grey cabinets, [...]

- 3 heds
- 3 haths
- Single Family Residence
- Active
- 1875 sq ft

### **Basics**

**Type:** Single Family Residence **Status:** Active

Bedrooms: 3 beds

Area: 1875 sq ft

Bathrooms: 3 baths

Lot size: 39291 sq ft

Year built: 2001 County Or Parish: Hardin

**Subdivision Name:** LAVISTA ESTATES **Bathrooms Full:** 2