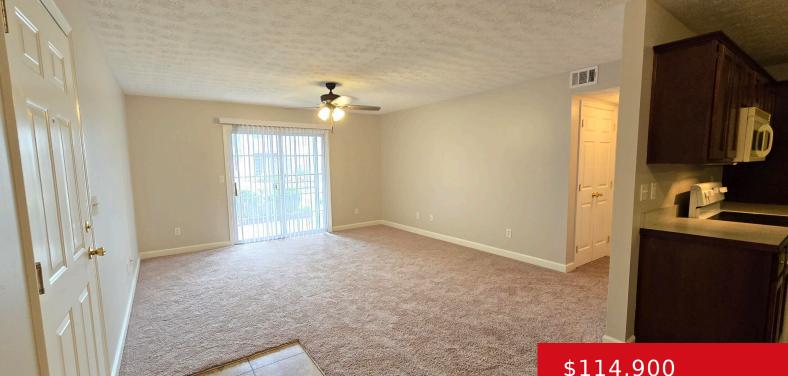

### 7803 ALFRED SCHLATTER DR, 1, LOUISVILLE, **KY 40214**

http://zhomesre.com

NOT FHA Approved. Fantastic, FIRST FLOOR, Updated, 2 Bedrooms, 2 Full Baths, Condo! BRAND NEW HVAC! NEW CARPET! NEW PAINT! Open Living Room and Dining Area. Ceiling Fans! PLENTY of Cabinets in the Kitchen, Separate Laundry Room. Newer Vanities, Nice Relaxing Patio area. Trey Ceilings in the Master Bedroom. Electric Heat & Hot Water Heating. [...]

## Basics

Type: Condominium Bedrooms: 2 beds Area: 909 sq ft Year built: 2004 Subdivision Name: ST ANTHONYS LANDING Status: Active Bathrooms: 2 baths Lot size: 0 sq ft County Or Parish: Jefferson Bathrooms Full: 2

# **Building Details**

Foundation Details: Poured ConcreteStories: 2, 2Electric: ResidentialFencing: OtherRoof: ShingleConstruction Materials: Brick, Brk/Ven, Vinyl SidingBasement: NoneFencing: Other

# **Amenities & Features**

Cooling: Central AirExterior Features: PatioUtilities: Electricity Connected, Public Sewer, Public<br/>WaterAssociation Amenities: PlaygroundParking Features: Off-Street Parking, See RemarksHeating: Electric, Forced Air, Heat Pump