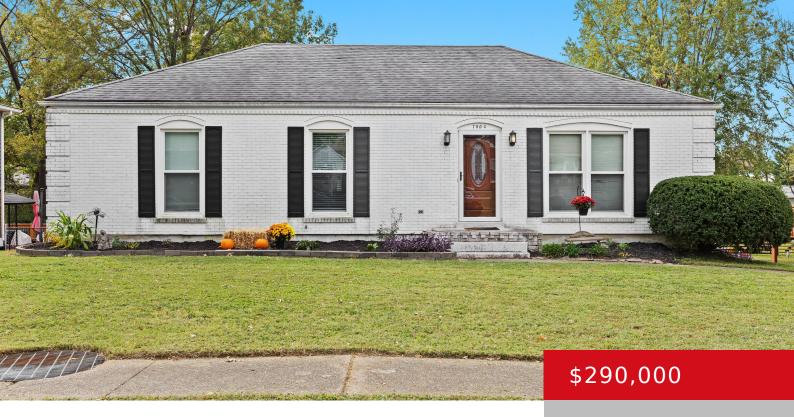

### 7804 SUNBURY LN, LOUISVILLE, KY 40220

http://zhomesre.com

Charming brick ranch featuring 3 spacious bedrooms and 2 full baths. The home boasts a dining room with large windows, offering plenty of natural light, and an open layout to the living room, perfect for gatherings. The kitchen looks into the large great room with fireplace. The basement includes a versatile rec room, an additional [...]

#### **Basics**

**Type:** Single Family Residence

**Bedrooms: 3** beds **Bathrooms: 2** baths

**Area: 2896** sq ft **Lot size: 10018.8** sq ft

Year built: 1973 County Or Parish: Jefferson

**Status:** Active

# **Building Details**

**Foundation Details:** Poured Concrete **Stories:** 1

Electric: Residential Fencing: None

Roof: Shingle Construction Materials: Brick

**Garage Spaces:** 2 **Basement:** Walkout Finished

### **Amenities & Features**

**Cooling:** Central Air **Fireplaces Total:** 1

**Exterior Features:** Deck **Utilities:** Electricity Connected, Fuel:Natural, Public

Sewer, Public Water

Parking Features: Attached, Heating: Forced Air, Natural Gas