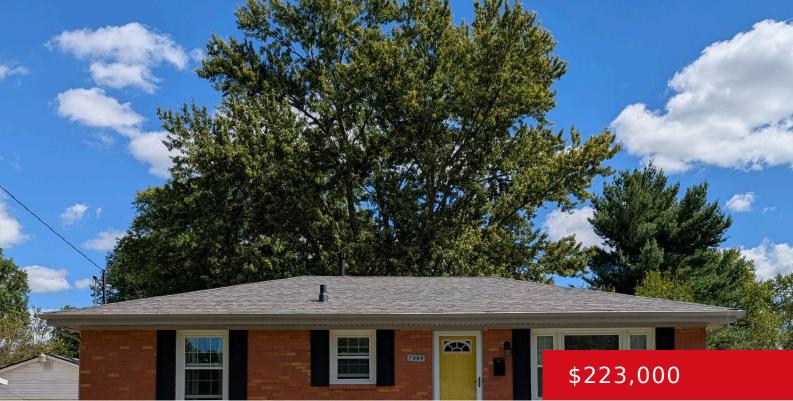

#### 7809 BLUEBONNET RD, LOUISVILLE, KY 40258

http://zhomesre.com

Immaculately maintained, spotless and spacious, move in ready brick home in the Shacklette Acres neighborhood of Pleasure Ridge Park- a perfect starter home for under 225k! This home has all of the needed updates-Roof, furnace, AC all replaced in 2020, new replacement windows throughout the home, extra large, fully fenced in back yard, gutter guards, [...]

### Basics

Type: Single Family Residence Bedrooms: 3 beds Area: 1500 sq ft Year built: 1956 Subdivision Name: SHACKLETTE ACRES Status: Pending Bathrooms: 1 bath Lot size: 10454 sq ft County Or Parish: Jefferson Bathrooms Full: 1

# **Building Details**

Foundation Details: Poured ConcreteStories: 1Electric: ResidentialFencing: Full, Chain LinkRoof: ShingleConstruction Materials: Wood Frame, BrickBasement: Partially finishedFencing: Construction Materials: Wood Frame, Brick