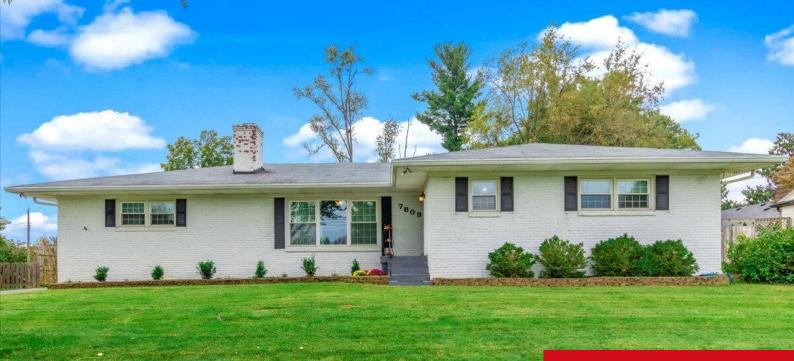

#### 7809 BROWNSBORO RD, LOUISVILLE, KY 40241

http://zhomesre.com

Welcome to this charming mid-century ranch located in the historic Barbourmeade neighborhood! Nestled on nearly half an acre, this painted brick home offers the perfect blend of vintage character and modern comfort. The interior boasts beautiful hardwood floors throughout and a unique double-sided woodburning fireplace between the spacious living room and one of the three [...]

### \$399,900

- 3 beds
- 2 baths
- Single Family Residence
- Active
- 2159 sq ft

## Basics

Type: Single Family Residence Bedrooms: 3 beds Area: 2159 sq ft Year built: 1959 Subdivision Name: PINEHURST Status: Active Bathrooms: 2 baths Lot size: 20473.2 sq ft County Or Parish: Jefferson Bathrooms Full: 2