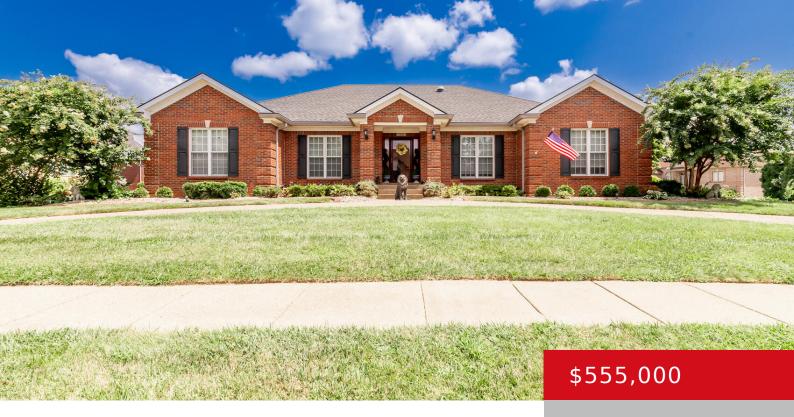

### 7811 HALL FARM DR, LOUISVILLE, KY 40291

http://zhomesre.com

Do not miss the opportunity to make this amazing brick ranch home with 4 bedrooms, 4.5 baths and a finished basement in the sought after subdivision of Glenmary your new home. The main floor features a stunning gourmet kitchen, great room, half bath, laundry, formal dining room, living room, bedroom, full bath, primary bedroom, and [...]

#### **Basics**

**Type:** Single Family Residence **Status:** Active

Bedrooms: 4 beds Bathrooms: 5 baths

Area: 4655 sq ft Lot size: 13939 sq ft

Year built: 1995 County Or Parish: Jefferson

**Subdivision Name:** GLENMARY **Bathrooms Full:** 4

## **Building Details**

**Foundation Details:** Poured Concrete **Stories:** 1

**Electric:** Residential **Fencing:** Other, Full

**Roof:** Shingle **Construction Materials:** Brick, Brk/Ven

Garage Spaces: 3 Basement: Finished

### **Amenities & Features**

Cooling: Central Air Exterior Features: Patio, Porch

Parking Features: Attached

**Utilities:** Electricity Connected, Fuel:Natural, Public Sewer,

**Public Water** 

Heating: Electric, Heat Pump