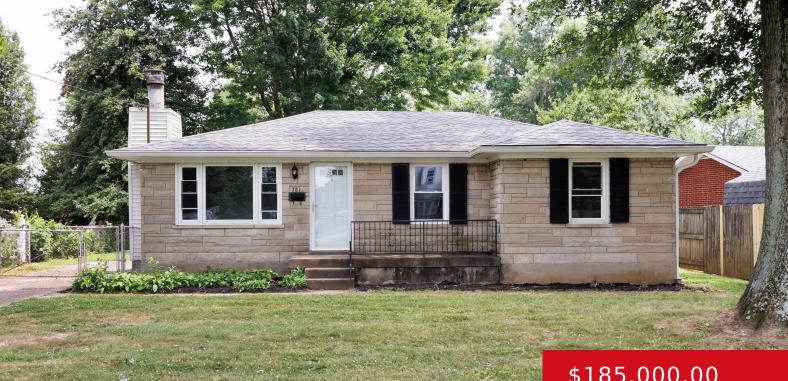

## 7815 TERRY RD, LOUISVILLE, KY 40258

http://zhomesre.com

Welcome to 7815 Terry Road. This beautifully remodeled Bedford stone 3 bedroom, 1 full bath home won't last long. This wonderful home is conveniently located to stores, shopping, etc. LVP flooring throughout, freshly painted with updated kitchen and bath. Washer and dryer to remain with property as well. It has a fenced in back yard [...]

#### \$185,000.00

#### Basics

Type: Single Family Residence Bedrooms: 3 beds Area: 1021 sq ft Year built: 1963 County Or Parish: Jefferson Bathrooms Full: 1 Status: Pending Bathrooms: 1 bath Lot size: 8712 sq ft Lot Features: Sidewalk Subdivision Name: NONE

## **Building Details**

Foundation Details: Crawl Space Electric: Residential Roof: Shingle Basement: None Stories: 1 Fencing: Privacy, Farm Construction Materials: Stone