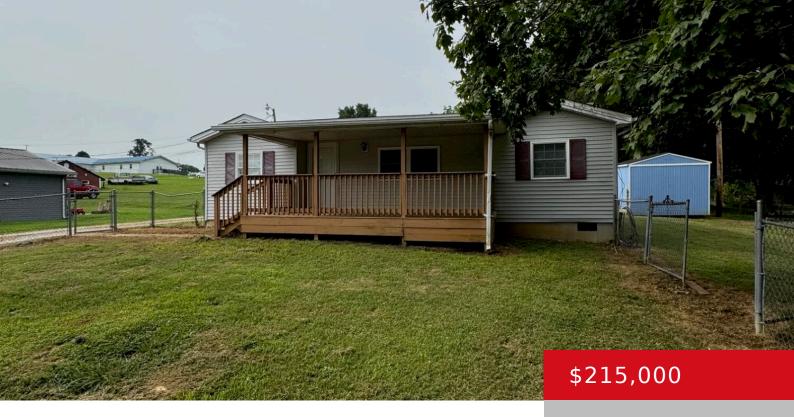

## **7825 HIGHWAY 60, EKRON, KY 40117**

http://zhomesre.com

This ranch style home has been recently updated and offers 3 bedrooms and a covered front porch. The large lot offers fenced pasture areas and a large garage/horse barn with multiple horse stalls. Schedule your showing today.

#### **Basics**

**Type:** Single Family Residence **Status:** Active

**Bedrooms: 3** beds **Bathrooms: 1** bath

**Area: 1074** sq ft **Lot size: 91040.4** sq ft

**Year built:** 1985 **County Or Parish:** Meade

# **Building Details**

**Foundation Details:** Crawl Space **Stories:** 1

Electric: Residential Fencing: Partial

Roof: Shingle Construction Materials: Vinyl Siding

**Garage Spaces:** 2 **Basement:** None