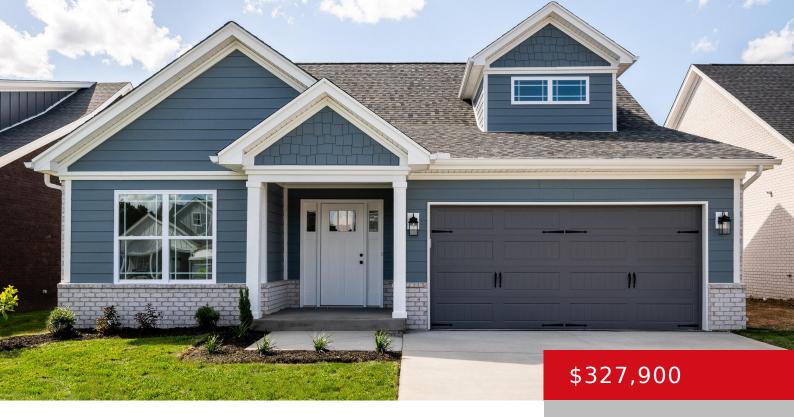

# 7843 LINWOOD CIR, CHARLESTOWN, IN 47111

http://zhomesre.com

Welcome Home! Natural lighting creates the perfect ambiance in this spacious 3 Bed/2 Bath, Beckley floor plan, built by RyBuilt Homes. This OPEN FLOOR-PLAN features a character-filled interior and comes complete with generous living spaces, flow-through living/dining area, and well-proportioned rooms with oversized closets. Designed for large gatherings and entertaining, this custom-built home is a [...]

#### **Basics**

**Type:** Single Family Residence

Bedrooms: 3 beds

Area: 1542 sq ft

Year built: 2024

Bathrooms: 2 baths

Lot size: 6098.4 sq ft

County Or Parish: Clark

## **Building Details**

**Foundation Details:** Slab **Stories:** 1

Electric: Residential Fencing: None

**Roof:** Shingle **Construction Materials:** Wood Frame

**Garage Spaces:** 2 **Basement:** None

### **Amenities & Features**

**Cooling:** Central Air **Exterior Features:** Porch

Utilities: Public Sewer, Public Water Parking Features: 2 Car Carport, Driveway

**Heating:** Natural Gas