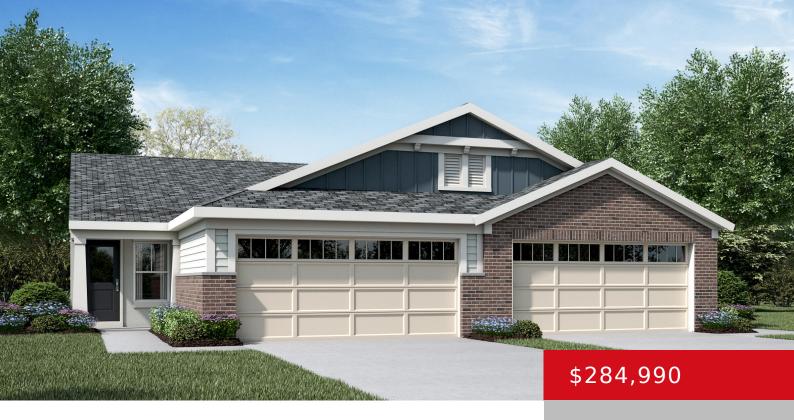

# 78B SWITCHGRASS LN, MT WASHINGTON, KY 40047

http://zhomesre.com

Trendy new Wembley paired-patio home by Fischer Homes in beautiful Bluegrass Meadows featuring one floor living with an open and airy design with an island kitchen with stainless steel appliances, upgraded cabinetry with 42 inch uppers and soft close hinges, quartz counters, pantry and morning room all open to the large walk-out family room. Tucked [...]

- 2 beds
- 2 haths
- Single Family Residence
- Pending
- 1243 sq ft

#### **Basics**

**Type:** Single Family Residence **Status:** Pending

Bedrooms: 2 beds

Area: 1243 sq ft

Lot size: 5700 sq ft

Year built: 2024 County Or Parish: Bullitt

**Subdivision Name:** Bluegrass Meadows **Bathrooms Full:** 2

## **Building Details**

**Foundation Details:** Slab **Stories:** 1

Electric: Residential Fencing: None

**Roof:** Shingle **Construction Materials:** Brick, Fiber Cement

**Garage Spaces:** 2 **Basement:** None