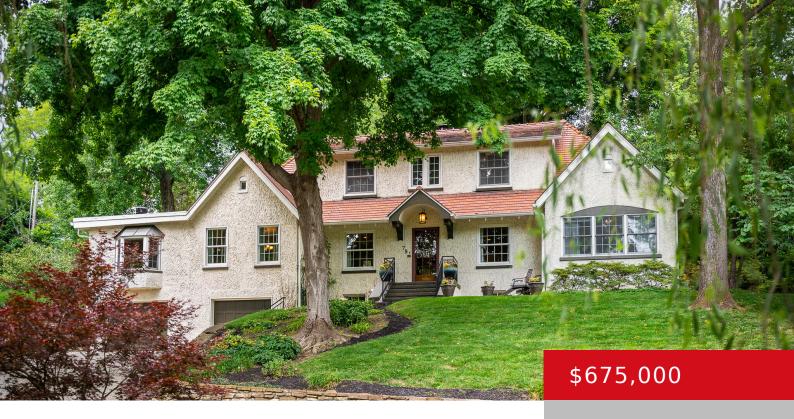

### 79 VALLEY RD, LOUISVILLE, KY 40204

http://zhomesre.com

Charming and spacious three bedroom, three bath stucco home on one of the prettiest streets in the Highlands. This red-tile-roofed beauty has been wonderfully maintained and updated by its long-time owners. Highlights include gorgeous hardwood floors, crown molding, many newer windows, an attached two-car garage, a large family room with a wood-burning fireplace, a screened [...]

#### **Basics**

**Type:** Single Family Residence

**Bedrooms: 3** beds **Area: 2785** sq ft

Year built: 1921

**Subdivision Name: CASTLEWOOD** 

**Status:** Active

Bathrooms: 3 baths

**Lot size: 14810.4** sq ft

# **Building Details**

**Foundation Details:** Poured Concrete **Stories:** 2

Electric: Residential Fencing: Partial

Roof: Tile, Flat Construction Materials: Stucco

**Garage Spaces:** 2 **Basement:** Unfinished