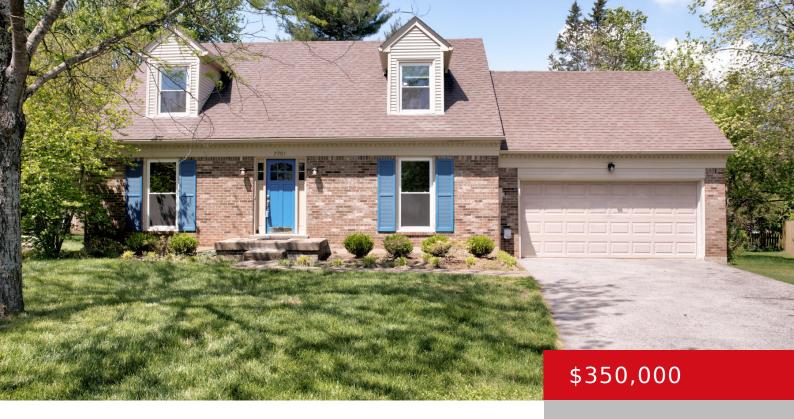

### 7901 MACHUPE CT, LOUISVILLE, KY 40241

http://zhomesre.com

Welcome home to this Cape Cod in Barbour Manor Subdivision with a Traditional floor plan. On a cul-de-sac in an area where there are mature trees and privacy. In a quiet neighborhood you can enjoy 3 Bedrooms and 2 1/2 Bathrooms. A large family room with stone fireplace and wood floors. It features a separate [...]

- 3 beds
- 3 haths
- Single Family Residence
- Pending
- 1722 sq ft

#### **Basics**

**Type:** Single Family Residence **Status:** Pending

Bedrooms: 3 beds

Area: 1722 sq ft

Lot size: 11107 sq ft

Year built: 1977 County Or Parish: Jefferson

**Subdivision Name:** BARBOUR MANOR **Bathrooms Full:** 2