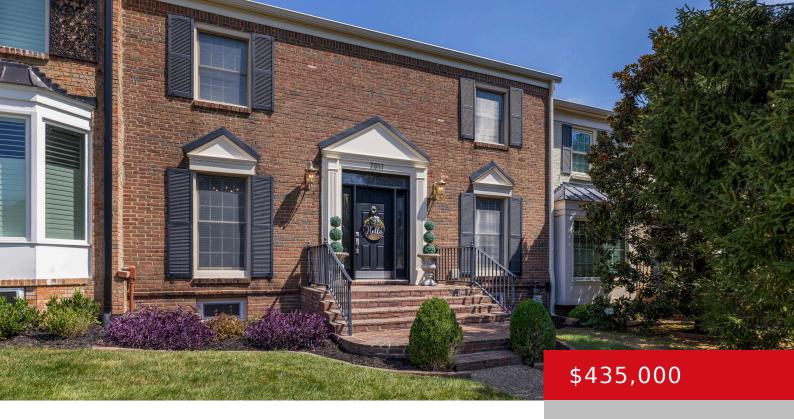

### **7911 WESTOVER DR, PROSPECT, KY 40059**

http://zhomesre.com

Welcome to this beautifully updated townhouse, offering the perfect blend of modern living and serene surroundings in the desirable Hunting Creek golf course community. Surrounded by lush greenspace and manicured common areas, it's just a short stroll to Cowley Park. After being welcomed by the expansive brick front entry, you step inside to discover hardwood [...]

- 3 beds
- 3 haths
- Single Family Residence
- Active Under Contract
- 2825 sq ft

#### **Basics**

**Type:** Single Family Residence

**Bedrooms: 3** beds **Area: 2825** sq ft

Year built: 1973

County Or Parish: Jefferson

**Bathrooms Full: 2** 

**Status:** Active Under Contract

**Bathrooms: 3** baths