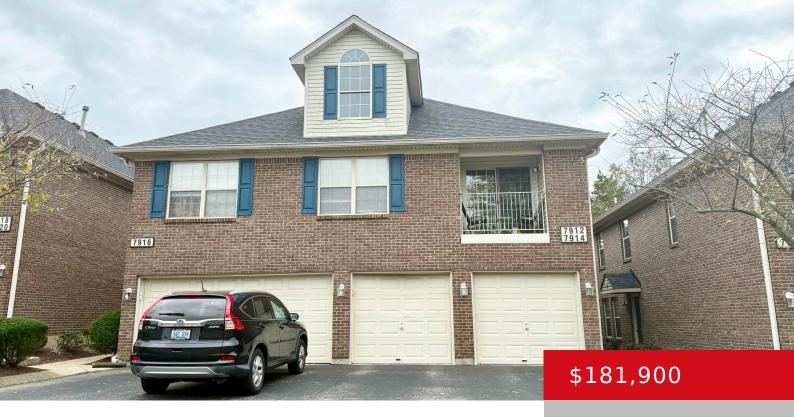

# **7914 GRAND CASCADE DR, LOUISVILLE, KY 40228**

http://zhomesre.com

Don't miss out on a great condo, it will be sold! Excellent condo boasting 2 bedrooms and 2 full baths, a spacious kitchen, and large dining area. Soaring vaulted ceiling in the great room creates an open feel throughout the entire unit.

#### **Basics**

**Type:** Condominium

Bedrooms: 2 beds

**Area: 1148** sq ft

Year built: 2001

**Subdivision Name:** THE FOUNTAINS

**Status:** Active

Bathrooms: 2 baths

## **Building Details**

**Foundation Details:** Slab **Stories:** 1, 2

Electric: Residential Fencing: None

Roof: Shingle Construction Materials: Brick

Garage Spaces: 1 Basement: None

### **Amenities & Features**

Cooling: Central Air Exterior Features: Balcony

**Heating:** Natural Gas