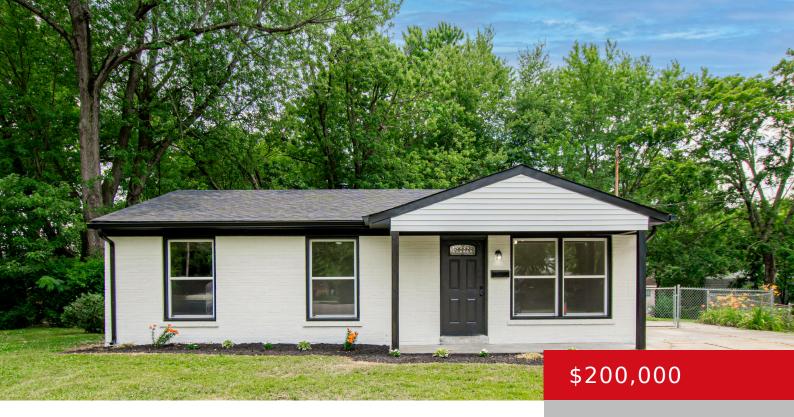

### 7917 MANGO DR, LOUISVILLE, KY 40258

http://zhomesre.com

Welcome home to this completely Remodeled home in a quiet cul-de-sac in the heart of PRP. This property started from a blank canvas and now is like new. Completely turnkey, furnished with stainless steel kitchen appliances, leathered black pearl granite countertops, all new exteriors including roof, windows, soffits, gutters, facia and brick paint, along with [...]

### **Basics**

**Type:** Single Family Residence

Bedrooms: 3 beds

**Area: 925** sq ft

Year built: 1965

**Subdivision Name: NONE** 

**Status:** Active

Bathrooms: 1 bath