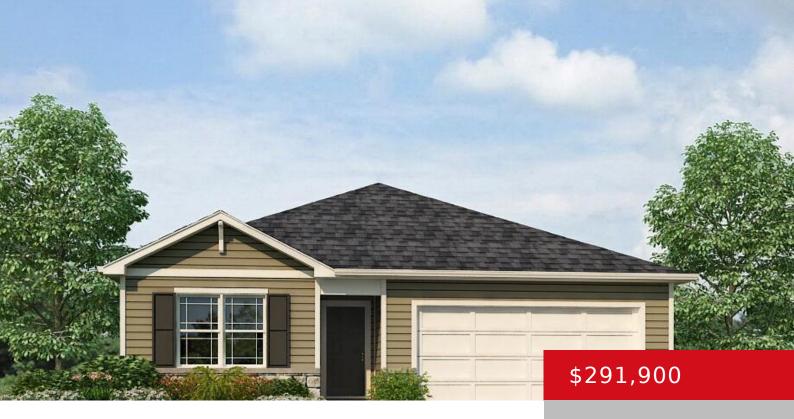

### 8 ELLIS PARK, ELIZABETHTOWN, KY 42701

http://zhomesre.com

New construction by D.R. Horton, the Freeport floorplan in beautiful Cowley Farms! This inviting single-level home features a modern open-concept design with four bedrooms and two bathrooms, perfectly catering to comfortable living. Three spacious bedrooms are located closer to the front of the home, ideal for guests, conveniently sharing a full bathroom. Towards the rear, [...]

### **Basics**

**Type:** Single Family Residence **Status:** Active

Bedrooms: 4 beds

Area: 1501 sq ft

Bathrooms: 2 baths

Lot size: 12401 sq ft

Year built: 2024 County Or Parish: Hardin

**Subdivision Name:** Cowley Farms **Bathrooms Full:** 2