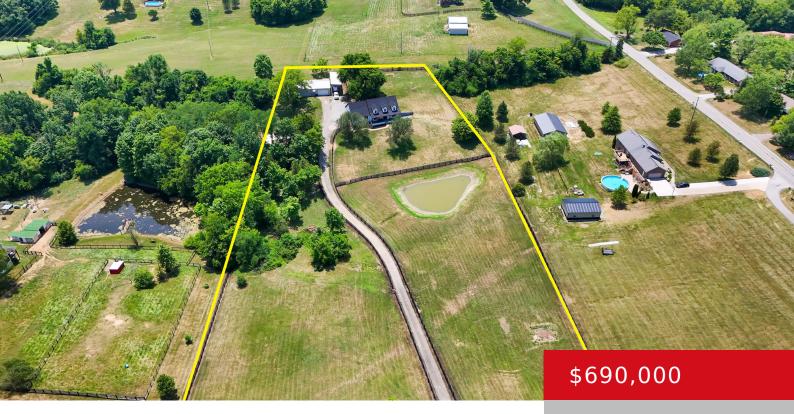

# 80 WORNINGFORD DR, TAYLORSVILLE, KY 40071

http://zhomesre.com

Modern Farmhouse on 5 Acres with Pond and Horse Stable Shed. Located in the highly sought after area of Elk Creek in Spencer County, this spacious 2 story farmhouse offers a unique balance of rural charm and modern convenience. The property, spanning almost 3,800 finished square feet on 5 acres, is ideal for those looking [...]

#### Basics

Type: Single Family Residence Bedrooms: 3 beds Area: 3754 sq ft Year built: 1999 County Or Parish: Spencer Bathrooms Full: 3

Status: Active Bathrooms: 4 baths Lot size: 218235.6 sq ft Lot Features: Cleared Subdivision Name: COLCHESTER PLACE

### **Building Details**

Foundation Details: Poured Concrete Electric: Residential Roof: Shingle Garage Spaces: 2 Stories: 2 Fencing: Wood Construction Materials: Brick, Vinyl Siding Basement: Walkout Finished

## **Amenities & Features**

| Cooling: Central Air                                                 | <b>Exterior Features:</b> Out Buildings, Porch, Deck, Pond |
|----------------------------------------------------------------------|------------------------------------------------------------|
| <b>Utilities:</b> Electricity Connected, Septic System, Public Water | <b>Parking Features:</b> Detached, Attached, Entry Side    |
| Heating: Electric                                                    |                                                            |