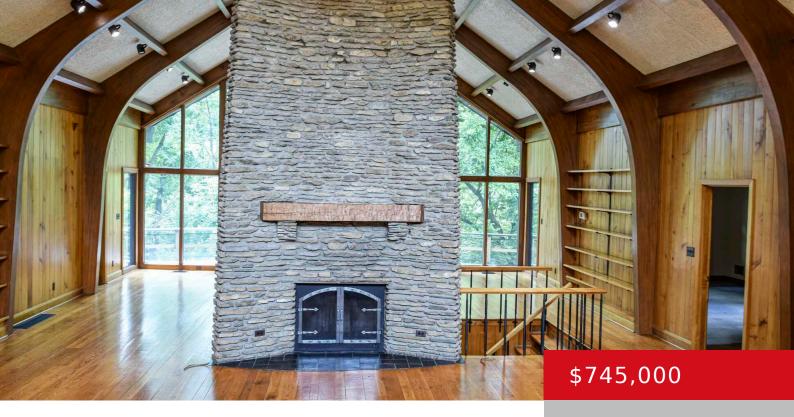

### 800 GREENSPUR LN, LOUISVILLE, KY 40207

http://zhomesre.com

Incredible and rare opportunity to live in the desirable Greenleaves neighborhood! This 5 bedroom, 3 ½ bath, midcentury modern, well-maintained, and quality-built ranch offers so much living space yet is very cozy. It is a walkout and sits on a fall-away, wooded lot on 1.25 private acres. Upon entry, you immediately feel the warmth from [...]

### **Amenities & Features**

**Cooling:** Central Air **Fireplaces Total:** 3

**Exterior Features:** Deck, Creek **Utilities:** Electricity Connected, Fuel:Natural,

Public Sewer, Public Water

**Parking Features:** 1 Car Carport, 3 Car Carport, Attached, Entry Front, Driveway